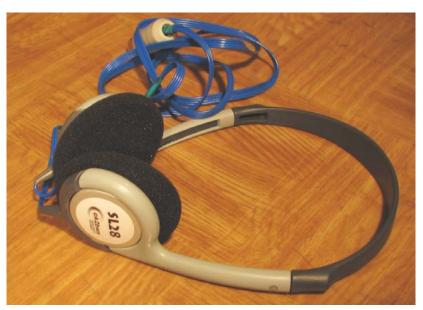

**SL28** 

**SL28** headphones are for all **ARDF** designed receivers of COMPACT and SUPERFOX series and for any older receivers as well (using the proper connector). Rugged construction, high dynamic range, good sensitivity and extreme light weight - those are main advantages of using SL28.

## **FEATURES:**

- High sensitivity (100 dB)
- High dynamic range
- Rugged, water resistant construction
- Low weight

## **SPECIFICATIONS:**

Type: dynamic Impedance: 16 ohm Sensitivity: 100 dB Maximum input power: 200 mW

Frequency response: 16 – 22000 Hz

Cord length: 1,2 m

Operating temperature range: -10 ... + 60 °C Storage temperature range: -20 ... + 60 °C